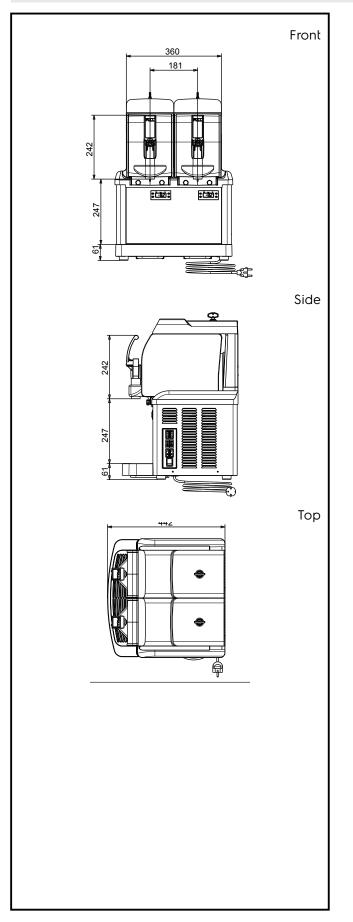

| Electric                                  |                                  |  |  |  |
|-------------------------------------------|----------------------------------|--|--|--|
| Supply voltage:<br>Electrical power max.: | 220-240 V/1 ph/50 Hz<br>0.775 kW |  |  |  |
| Key Information:                          |                                  |  |  |  |
| Net weight:                               | 48 kg                            |  |  |  |
| Sustainability                            |                                  |  |  |  |
| Refrigerant type:<br>Refrigerant weight:  | R290<br>104 g                    |  |  |  |