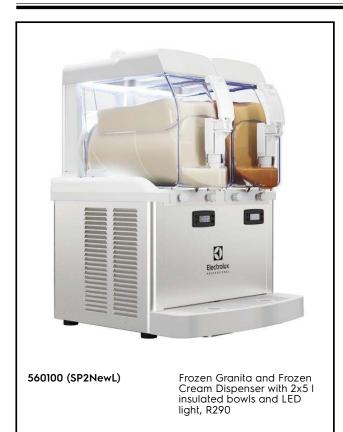

Frozen Frozen granita and cream dispenser with 2 insulated bowls, LED light

#### Item No.

2x5 It bowl frozen granita and frozen cream dispenser. Ideal for the production of chilled specialties: creamy desserts, sherbets, mousses and similar products. Works with water or milk/based dried products or with milk mixtures ready to be poured into the bowl. Compact design. Extremely user-friendly thanks to the screw design for adjusting the consistency of the product. Hybrid control of consistency, it self-adjusts to ensure that the product always has the same consistency. The bowl is illuminated by LED lights. The machine automatically stops when the cover is opened. No ice outisde the tank with the insulated tank. Rounded shapes with stainless steel finishings and white plastics. All parts that come into contact with the food are in stainless steel or plastic, can be removed for easy cleaning.

### **Main Features**

- Ideal for production of chilled specialties: creamy desserts, sorbet, mousses and similar products.
- Works with water or milk/based dried products or with brik mixtures ready to be poured into the bowl.
- Perfect solution for bars, restaurants, cafeterias, coffee shops, hotels and all the other HoReCa operators who desire reliable piece of equipment.
- The machine automatically stops when the cover is opened.
- No more ice or condensation outside the tank with the insulated tank.
- Rounded shapes with stainless steel finishing and white plastics.
- Thanks to the two-bowl configurations, it is possible to simultaneously prepare one or more products.
- The insulated tank guarantees higher cooling efficiency and lower effect of the external temperature on product's preparation and maintenance time reducing condense and draining; it is the best solution in hot climate conditions.
- New design of the screw to adjust the product consistency makes the equipment extremely user-friendly.
- Hybrid control of consistency. The integrated software allows the equipment to self-adjust to ensure that the product has always the same consistency, from the first to the last drop dispensed.
- The bowl of SP ULTRA is also illuminated by LED lights, from above and below, giving the equipment a more attractive look, enhancing the product, increasing its visibility and encouraging impulse purchases.